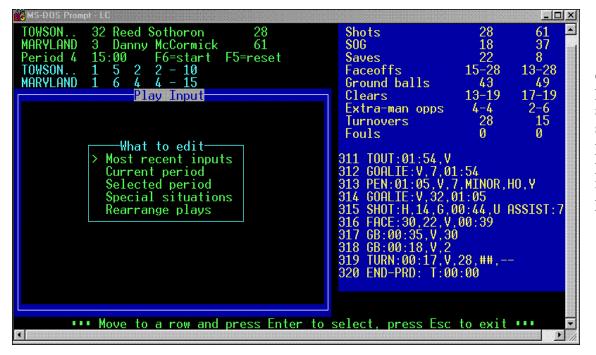

### **Game-time Scoring**

Linescore, recent play input and goalie information will display on scoring screen.

Toggle team stats and individual player stats.

Input codes and prompts will display on screen.

### **Edit Plays**

Select the current period, last 15 plays, selected period, special situations of goals, penalties, shots, subs, possessions to edit, insert, replace or delete plays.