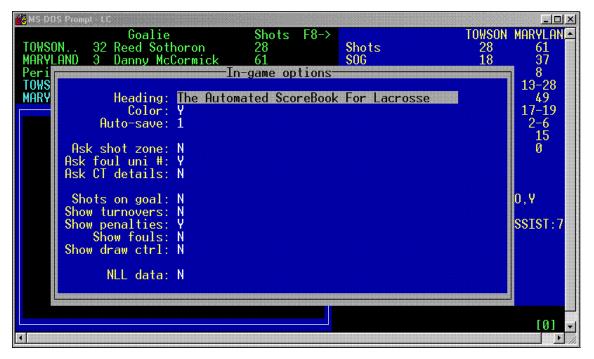

## **In-game Options**

Choose to prompt for shot zone info, various shot, foul, and goal information.

Prompt for National Lacrosse League NLL data