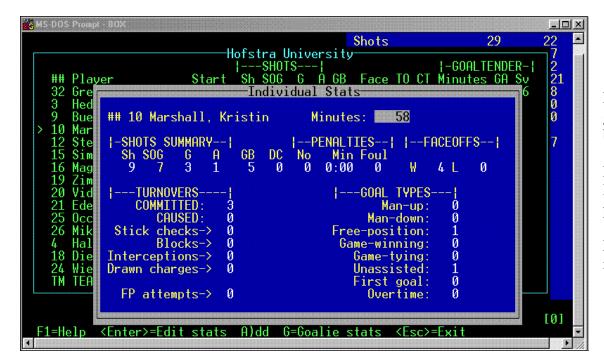

## **Manual Entry**

Enter stats after the game to create boxscore.

Enter team stats, linescore, goal and penalty history.

Enter player stats and minutes for both teams.