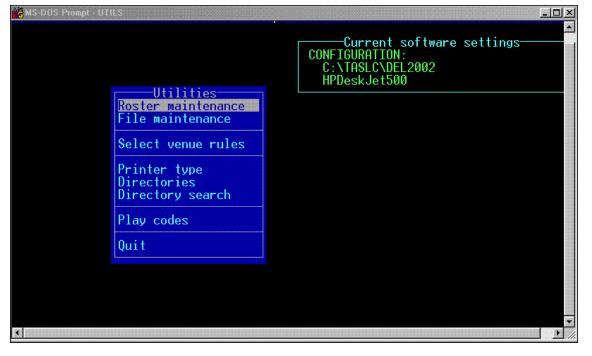

#### Utilities

Setup directories for men and women each season.

Select venue for men, women, NLL.

Import/export games and rosters.

Make changes to rosters.

| Tasle Game Reports - C<br>File Directory Display Sett                                                | NTASLEXDEL2002<br>ngs Reports Live HTML Help                                                                                                                  |                                |          |                                                                                                                                                                                         |
|------------------------------------------------------------------------------------------------------|---------------------------------------------------------------------------------------------------------------------------------------------------------------|--------------------------------|----------|-----------------------------------------------------------------------------------------------------------------------------------------------------------------------------------------|
|                                                                                                      | ame report options                                                                                                                                            | ×                              |          | <b>Report Options</b>                                                                                                                                                                   |
| TAS For Lacros:<br>Directory:<br>University of<br>C:\TASLC\DEL2(<br>Game:<br>GAME05<br>James Madison | ☐ <u>T</u> urnovers ☐ <u>C</u> au<br>☐ Show <u>f</u> aceoffs<br>☐ <u>P</u> enalties ☑ <u>Fou</u><br>☑ <u>T</u> eam clears ☑ <u>D</u> ra<br>☐ Reversed minutes | utes played<br>sed T/O details |          | Show/hide various stat<br>categories according to<br>men's or women's<br>venue.<br>Show clock time or<br>elapsed time in reports<br>Include data for<br>National Lacrosse<br>League NLL |
| Taslc Game Reports - C:                                                                              |                                                                                                                                                               |                                | - 0 ×    |                                                                                                                                                                                         |
| File Directory Display Settin                                                                        |                                                                                                                                                               |                                |          |                                                                                                                                                                                         |
|                                                                                                      | x S <u>N</u> CAA box score by-Play                                                                                                                            | Shot Chart EXIT                |          | Game Reports                                                                                                                                                                            |
| TAS For Lacrosse<br>Directory:<br>University of De                                                   | Play-by-play                                                                                                                                                  |                                | <u>*</u> | Display stats for<br>selected period or<br>entire game.                                                                                                                                 |
| C:\TASLC\DEL200<br>Game:<br>GAME05                                                                   |                                                                                                                                                               |                                |          | Print to PDF, fax or to file.                                                                                                                                                           |
|                                                                                                      | s U. of Delaware (Mar                                                                                                                                         | 23, 2002)                      |          | Generate HTML boxscores.                                                                                                                                                                |
|                                                                                                      | on vs U. of Delaware (Mar 23, 20                                                                                                                              | 02)                            | ×        |                                                                                                                                                                                         |