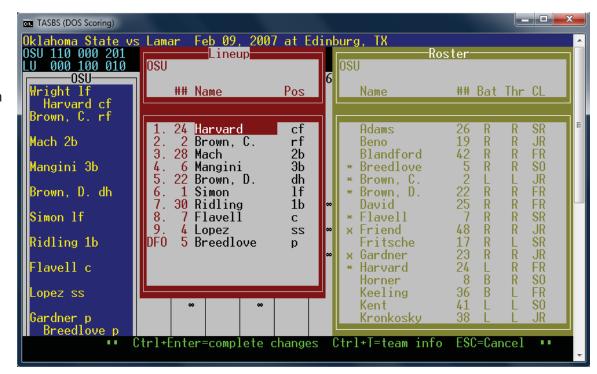

# Rosters/Lineups Key in starting lineups.

Make substitutions by keying in either the uniform number or name.

Type PR for pinch runner, PH for pinch hitter.

"\*" indicates players currently in game.