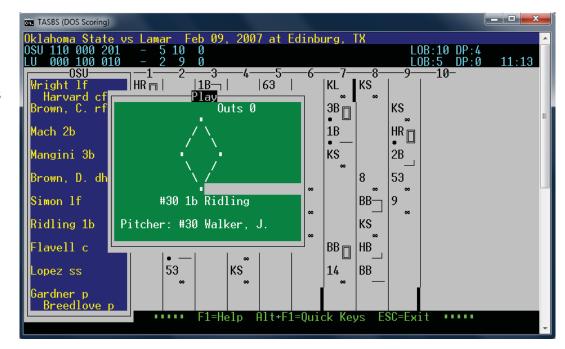

### • In-game entry Key in plays just like a

Key in plays just like a scorebook.

Diamond graphic displays current action.

Make substitutions in game.

Load season stats to display in boxscore.