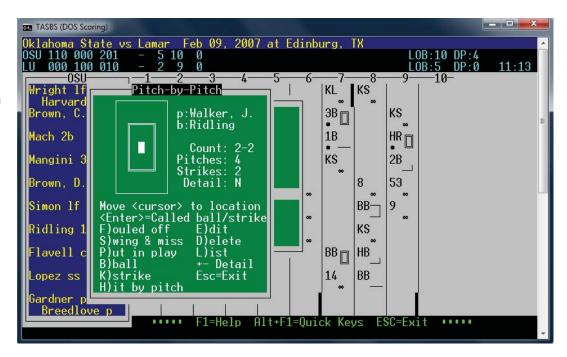

#### Pitch chart

Track number, type, location of pitches.

Pitch count and totals can display in play-by-play, live stats, box score.