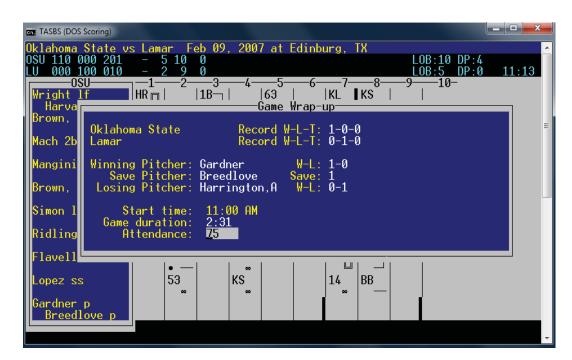

## Wrap-up game

Input winning and losing pitchers, records, attendance, etc., in order to complete the in-game scoring process.