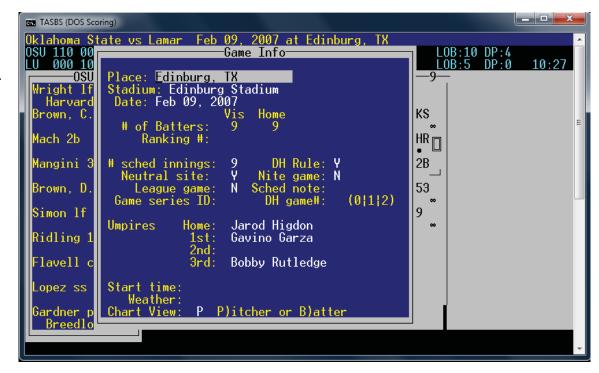

### Game Setup

Handle various venue rules for number of batters, number of innings, DH rule.

Describe weather.

Choose to chart pitches from pitcher's or batter's view.