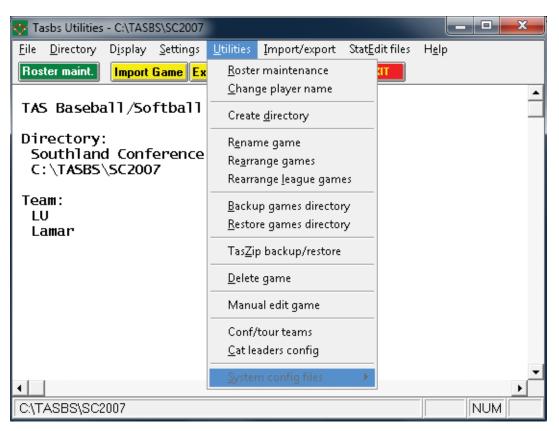

#### Utilities

Set up directories for baseball and softball teams.

Import/export games and rosters.

Make changes to rosters.

"Capture" season stats for conference office reporting, or for use in game reports and stats display.