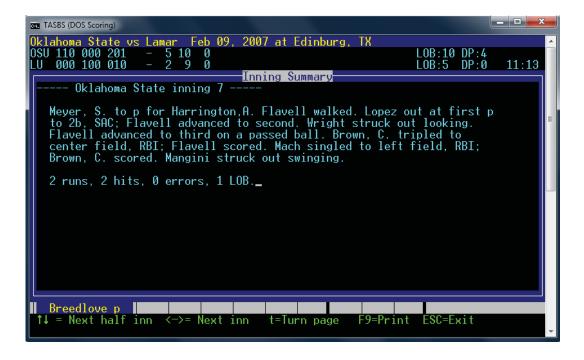

#### Play-by-Play

Review various statistics during input, including inning summary, substitutions, defensive positions, and boxscore statistics.