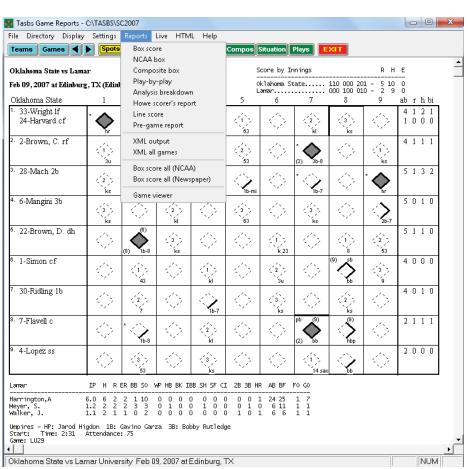

# • Game Reports Print scoresheet, various reports.

Options to include inherited runners, pitch chart information, pitch sequence, or to use "DP" instead of "DH".

Generate reports with tabs stops and/or using 'style' options.

Generate XML output of one or all games.

Generate HTML and play-by-plays.